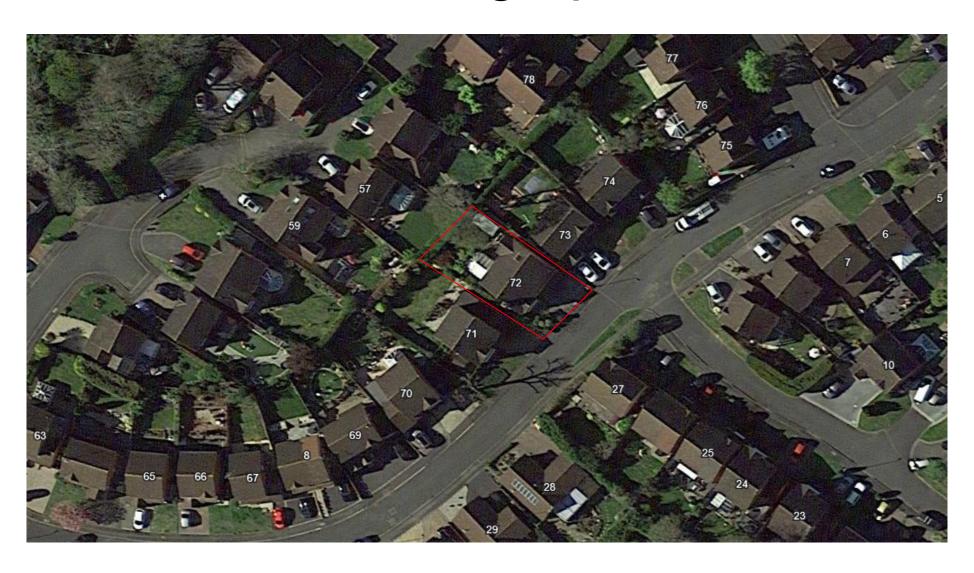

#### 25/00387/FUL

72 Reynard Close, Redditch, B97 6PY

**Proposal**: Retrospective application for replacement of conservatory for a garden room

**Recommendation**: Planning permission is GRANTED subject to Conditions.

#### Site Location Plan



#### Aerial Photograph of site



#### Street View



# Historic floor plan for 1993/332/FUL showing conservatory



#### Proposed Floor Plans





GROUND FLOOR PLAN AS PROPOSED scale 1:50 @ A1

FIRST FLOOR PLAN AS PROPOSED scale 1:50 @ A1

### **Proposed Elevations**



#### Photographs of previous conservatory



#### Photographs of previous conservatory



### Photographs of previous conservatory



# New garden room





# New garden room