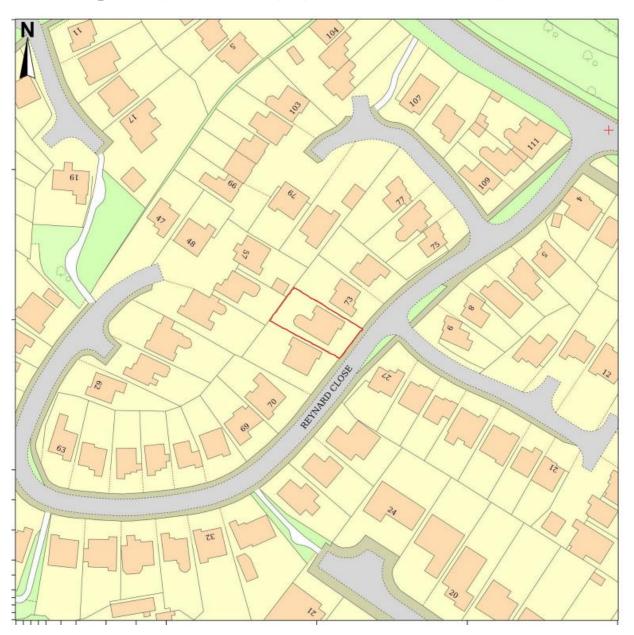

#### 25/00387/FUL

72 Reynard Close, Redditch, B97 6PY

**Proposal**: Retrospective application for replacement of conservatory for a garden room

**Recommendation**: Planning permission is GRANTED subject to Conditions.

#### Site Location Plan



#### Aerial Photograph of site



#### Street View



# Historic floor plan for 1993/332/FUL showing conservatory



#### Proposed Floor Plans





GROUND FLOOR PLAN AS PROPOSED scale 1:50 @ A1

FIRST FLOOR PLAN AS PROPOSED scale 1:50 @ A1

### **Proposed Elevations**



#### Photographs of previous conservatory



#### Photographs of previous conservatory



### Photographs of previous conservatory



# New garden room





# New garden room