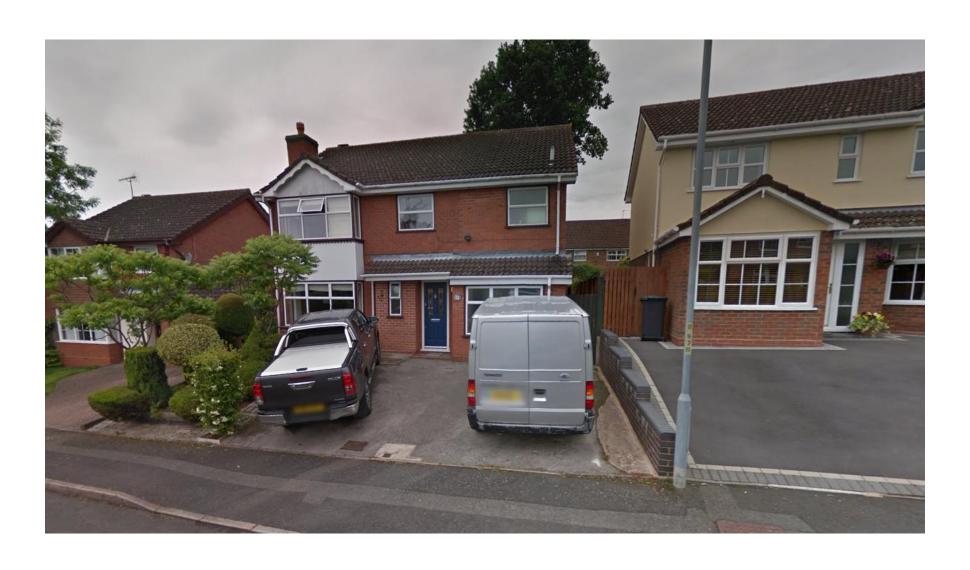

#### 25/00387/FUL

72 Reynard Close, Redditch, B97 6PY

**Proposal**: Retrospective application for replacement of conservatory for a garden room

**Recommendation**: Planning permission is GRANTED subject to Conditions.

#### Site Location Plan



#### Aerial Photograph of site



#### Street View



# Historic floor plan for 1993/332/FUL showing conservatory



#### Proposed Floor Plans





GROUND FLOOR PLAN AS PROPOSED scale 1:50 @ A1

FIRST FLOOR PLAN AS PROPOSED scale 1:50 @ A1

### **Proposed Elevations**



#### Photographs of previous conservatory



#### Photographs of previous conservatory



### Photographs of previous conservatory



# New garden room





# New garden room