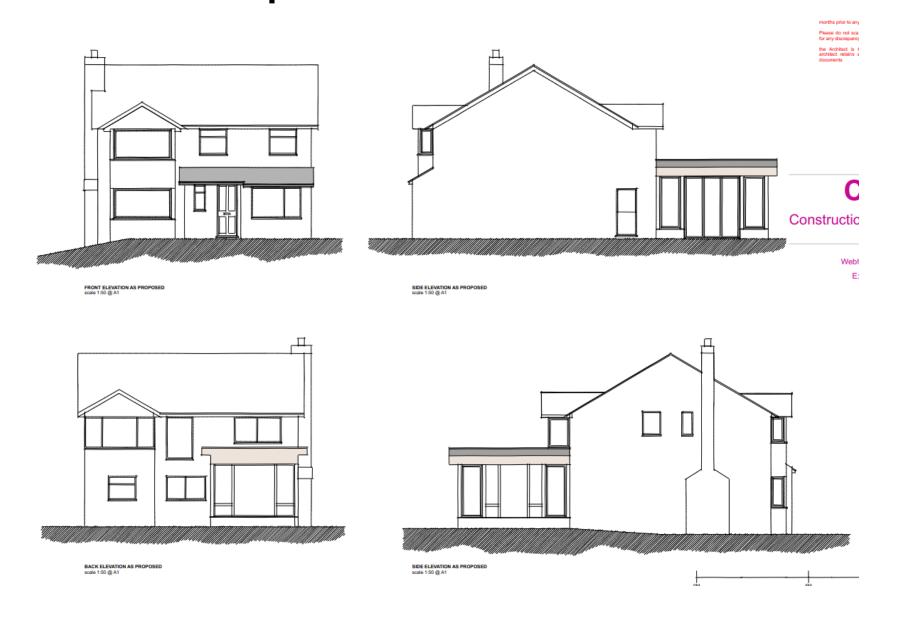

#### 25/00387/FUL

72 Reynard Close, Redditch, B97 6PY

**Proposal**: Retrospective application for replacement of conservatory for a garden room

**Recommendation**: Planning permission is GRANTED subject to Conditions.

#### Site Location Plan



#### Aerial Photograph of site



#### Street View



# Historic floor plan for 1993/332/FUL showing conservatory



#### Proposed Floor Plans





GROUND FLOOR PLAN AS PROPOSED scale 1:50 @ A1

FIRST FLOOR PLAN AS PROPOSED scale 1:50 @ A1

### **Proposed Elevations**



#### Photographs of previous conservatory



#### Photographs of previous conservatory



### Photographs of previous conservatory



# New garden room





# New garden room