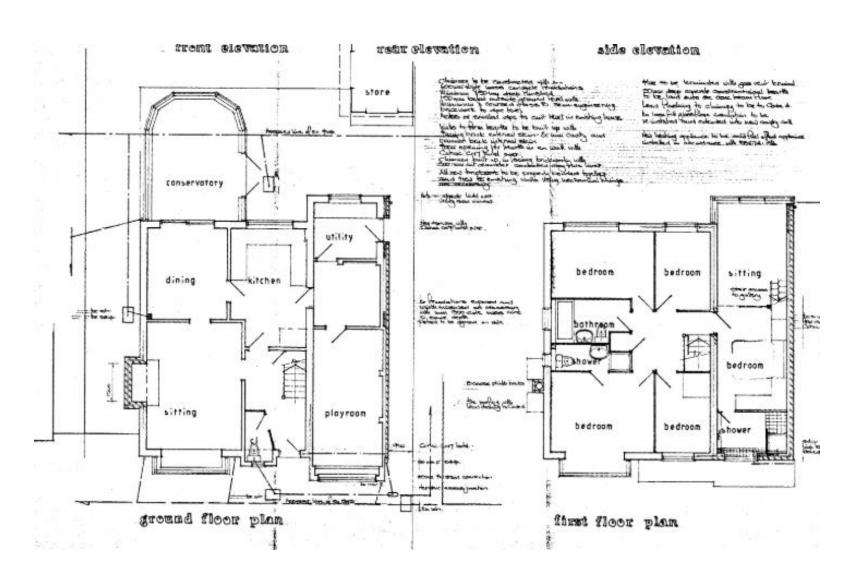

#### 25/00387/FUL

72 Reynard Close, Redditch, B97 6PY

**Proposal**: Retrospective application for replacement of conservatory for a garden room

**Recommendation**: Planning permission is GRANTED subject to Conditions.

#### Site Location Plan



#### Aerial Photograph of site



#### Street View



# Historic floor plan for 1993/332/FUL showing conservatory



#### Proposed Floor Plans





GROUND FLOOR PLAN AS PROPOSED scale 1:50 @ A1

FIRST FLOOR PLAN AS PROPOSED scale 1:50 @ A1

### **Proposed Elevations**



#### Photographs of previous conservatory



#### Photographs of previous conservatory



### Photographs of previous conservatory



# New garden room





# New garden room