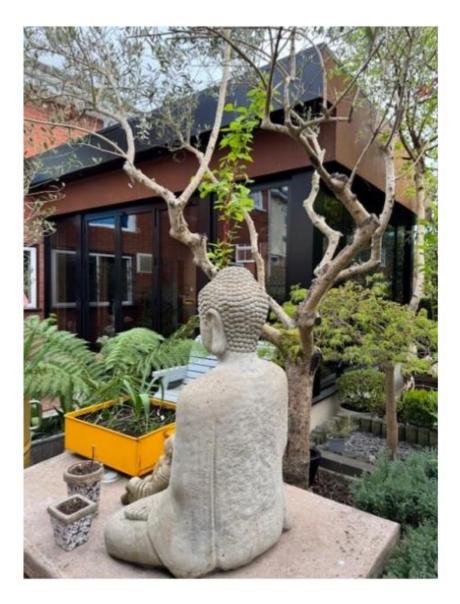

#### 25/00387/FUL

72 Reynard Close, Redditch, B97 6PY

**Proposal**: Retrospective application for replacement of conservatory for a garden room

**Recommendation**: Planning permission is GRANTED subject to Conditions.

#### Site Location Plan



#### Aerial Photograph of site



#### Street View



# Historic floor plan for 1993/332/FUL showing conservatory



#### Proposed Floor Plans





GROUND FLOOR PLAN AS PROPOSED scale 1:50 @ A1

FIRST FLOOR PLAN AS PROPOSED scale 1:50 @ A1

### **Proposed Elevations**



#### Photographs of previous conservatory



#### Photographs of previous conservatory



### Photographs of previous conservatory



# New garden room





# New garden room